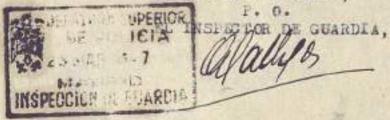

587-M183

MINISTERIO DE LA GOBERNACIÓN

#### DIRECCIÓN GENERAL DE SEGURIDAD

Jelatura Superior de Policia de Madrid.

SWEET HOW BENERAL DE-REGREDATE

REGISTRO GENTRAL

-5 MWY 1947

Correspondiendo a su escrito de del pasado, sin referencia, cumple me participar a V.S. que segun informa ción practicada, JAVIER SANZ FAURE, de 20 años, hijo de Antonio y Berta natural y vecino de Madrid, , tanto el informado como su familia observa buen a conducta moral, y se les considera personas religiosas y de orden, e indiferentes a la Causa Nacional.

Carece de antecedentes en estos Archivos a excepción dela detención sufrida en 2 de abril ultimo por sus actividades pasando a disposición de

ose Juzgado.

Dios guarde a V.S. muchos años.

Madrid 5 de mayo de 1.947

EL JEFE SUPERIOR

SEÑOR JUEZ MILITAR ESPECIAL DE COMUNISMO Y ESPIONA-JE.-

Avda. del Generalisimo 13.

mp. terla D. Cotte 1,-14, rem.

CAPITANIA GENERAL DE LA

PRIMERA REGION MILITAR

SECCION DE JUSTICIA

Juzgado número \_ N. 3ENCTAI DE COMUNI MO Y SETONAJE. Domicillo Avida Generali etmo, 13.-