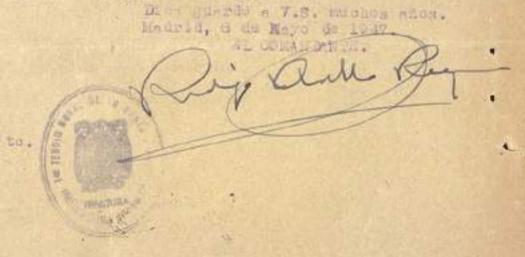

#### DIRECCIÓN GENERAL DE SEGURIDAD

· Jetatura Superior de Policia de Madrid

A SHAMAL SE SEBURION

REGISTED GENERAL

-E MAY 1947

Correspondiendo a su escrito de 9 del pasado, sin referencia, cumpleme participar a V.S. que segum lainformación practicada GERAR DO MARIA REMART PRIETO, de 20 años, hijo de Jose Maria y Araceli, natural y vecino de Madrid, dada su corta edad, no desarrollo actividades politico-sociales durante la pasada guerra de liberación, desconociéndose que stuviera afiliado a partidos politicos .- Son de tendencia republicana tanto el informado como sus familiares .- Ha observado buena conducta siendo persona religiosa.

Carece de antecedentes en estos Archivos excepción hecha de la deten ción sufrida en 29 de marzo ultimo, 5690 gor sus actividades pasando a dispo-

sición de ese Juzgado.

Dios guarde a V.S. muchos años. Madrid 5 de mayo de 1.947

EL JEFE SUPERIOR

SENOR QUEZ MILITAR ESPECIAL DE COMUNISMO Y ESPIONAJE.

Avda. del Generalisimo 13.

G. de S -- M. norm. 32 mp, de 18 D.