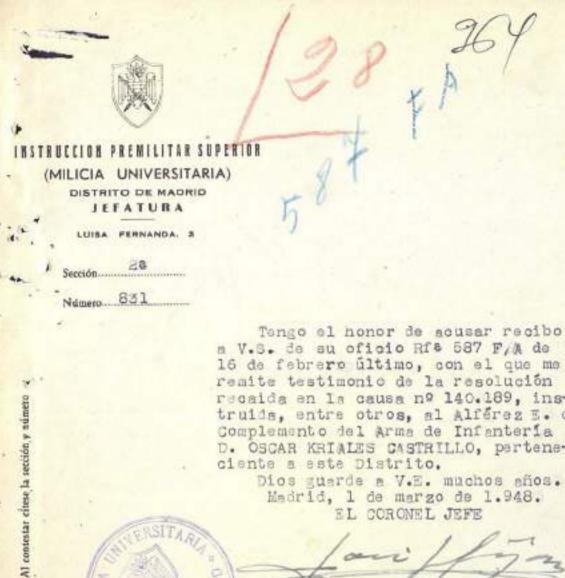

No - 10 -

RENART

GERARDO-MARIA

PRIETO

Alecela de Herrares

DILIGHROIA DE UNION. En laborto e vaintibat de Abril de mil bavesione

tos ounsepte y siste.

Con esta rechr se une pertina de nacimiento expedida par el Registro Civil on ests Ceptial, referente el anomitado on sate ene pedientille CERNERO MARIA FERMANDO REGIST PRIETO.-