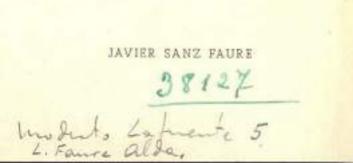

DRID

. 5.

fue enviado por correc a Catedraticos y alumnos de distintas "aculta-des, habiendose encagado cada uno de los Niembros del Comité, de propercionarse el mayor numero de diécciones posibles para este fin..... ..Que pouerda que otras de las.cosas que se acordo en una de las reuniones celebradas, fue la de poner en el Ateneo dara el diaque celebro su conferencia el señor Crega y Gasset, una caja de madera con un apa-reto de relojeria en su interior, con el fin de que a una hora determi- 🖑 nada se abriera uno de los laterales de dicha caja, y apareciera en ese momento la Bandera de la F.U.R., y cavesen algunos pasquines que dentro de dicha deja estarian depositados. No recordando de momento que se hubiesen adoctado más disposiciones de importancia, por el citado primer comité, ya que en las reuniones celebradas, el tema principal de las mismas, era el de intensificar la tabor de captacion y adeptos de los que estaben necesitados, pues autometicamente aumenterian los ingresos y se. podria emplier por tanto, la labo de propaganda..... .. Que en el mes de septémbre del pasado año mil novecèntos cuarente y seis, ALWARO LLOPIS, se marchó a Francia, quedando los demas miembros del Comiter desempechando aus actividades sunque con menos intensidad. En el mes de dicembre del memo sño, en una de las reuniones que se selebraron, y sunque este bus ys habis sido tratado en otras anteriores, se acordo comprer una MULTICOFETA, y como quirra que no tenian dinero para ello, CAGMELO SORIA, se encargo de proporcionarlo y comprar dicha maquina, cosa que ilevó a efecto hacia mediados del indicado mé s, dando el nombre y domicilio supuestos en la casa donde Lasvendian, sabiendo que pago pr elle unes MIL SETECIENTAS PESETAS, ignorando donde la deposito el ciatado Carmelo. Que pocos dias despues, le fue presentado al dicente por Carmelo un individuo llamado LUIS RUBIO, el que desde aquel momento, le sustituiria a e 1, en el tiempo que estubiera fuera, ya que el tal Carmelo, pensaba marcharse fuera de España, como en efecto, así lo ha realizado. Que en los primere dias del mes de enero del año actual, se celebró una reunion no recordando si en el Cafe"Lepanto; o en el "Ibiza", . a la que asistieron a demás de los miembros que quedeban del Comite Rjecutivo, o ses, el dicente, Manuel Lamana y Nicolas Sanchez Albornoz, Luis Rubio al que ja conocia el declarante, Antonio Lozano y una tal Albina, a la que reconoce en la persona de la detenida ALBINA PEREZ FERNANDEZ, . goordandoe en esta reunion primeramente, la formacion del nuevo COMITE AJECUTIVO de MADRID de la F.U.E., quedando este constituído de la siguiente formas COMISARIO GENERAL LUIS RUBIO; SECRETARIO DE ASUNTOS EXTERIORES el dicente; TESORERO ANTONIO LOZANO; VICE COMISARIO GENERAL MANUEL LAMANA SECRETARIO DEL INTERIOR NICO LAS SANCHEZ ALBORNOZ Y SECRETARIO GENERAL, AL-BINA PEREZ. Que a partir de este momento y en las reuniones que se celebraban semenalmente los domingos por la tarde, bien en el Cafe "Lepanto". La "Cafetera Americana" o en la "Elipa", se acordo entre otras cosas y como medida primordial, la creacion de una JUNTA DE GOBIERNO EN MADRID, con el fin de que esta fuera la que se ocupara de todo lo relacionado con las actividades de La F.U.E. en esta Capital. Para ello, y despues de pensar quienes podian ser los mas actos para desempedar esta labor, entre las distintas personas que ya conocian, eligieron lo má s representativo de los adtuales simpatizantes de la F.U.E., para que ellos a su vez, designaran entre todos los CINCO que habian de constituir la FUNTA DE COBIERNO DE LA F.U.E. de MADRID. Que a medèdos de febrero del año actual, se reunieron en el Cafe "Rocie" de esta Capital, unos IDCE representantes de las distintas Facultades de Madrid, con el fin de elégir la Junta, axistiendo a la misma, en concepto de observadores, el dicente, y SANCHEZ-AL-A BORNOZZE. Que entre los asistentes a ella recerda a MERCEDES VECA: OSCAR CRIALES, un tal Jose Maria aidiente de derecho: JAVIER SANZ FAURE: GERAR-ID MARIA RENART, y otro estudiante de medicina, que conoce por el nombre