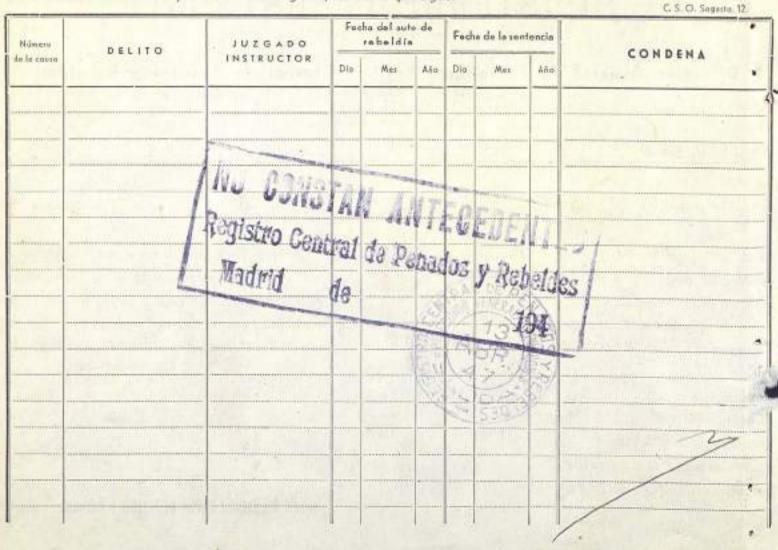

de Indultos 9-12-49, para nitificación al interesado y remisión a la prisión donde cumple su condens. con la posible urgencia, del oportuno testimonio y nueva liquidación de condena, atendiéndose que esta gracia surtirá todos sus efectos desde el dia 9 de Diciembre de 1949.-Firmado pena impuesta. volviendo la Causa al Juzgado Especial

y sellado.

el anterior dictamen. acuerdo declarar induitado a

-Madrid de

ue orsendo.

0110

xemo Señor --

H

A

...de 1950. - De conformidad con lo

de 1950.-

-de

..... y sellado usdr1d...

J 8810.